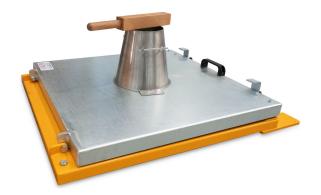

## **CONCRETE FLOW TABLE**

Code : B024

Used to determine the consistency of fresh concrete by measuring the spread of concrete on a flat plate which is subjected to jolting.

## Technical Specifications (EN 12350-5)

- Table Specifications:
  - Dimensions: 700 x 700 mm
  - Hinged from One Side
  - Marked at Ø 200 mm
- Set Consists of:
  - Conical Mould (Ø 130 / Ø 200 mm x 200 mm)
  - Wooden Tamping Rod (40 x 40 mm)