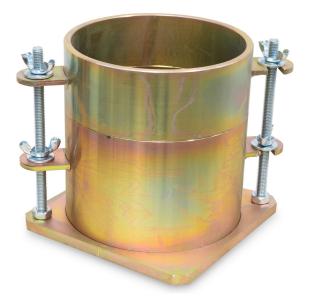

# **CBR MOULD**

Code : T010

- The CBR Mould is used for laboratory determination of the California Bearing Ratio (CBR) of soil specimens, a critical parameter in evaluating subgrade strength for road construction and pavement design.
- Constructed from steel, coated against corrosion, providing consistent performance over extended periods.
- Each mould set includes an extension collar and a perforated base plate, facilitating proper specimen preparation and drainage during testing.
- The mould is compatible with both manual and automatic compactors, allowing flexibility in laboratory compaction procedures.
- Optional accessories, such as spacer discs, surcharge weights, and filter papers, are available (purchased separately) to accommodate various testing requirements and standards.
- The modular design allows for easy assembly and disassembly, streamlining the testing process and maintenance.