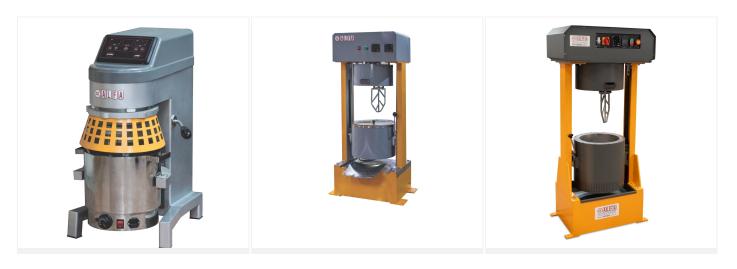

e Speed: 75 rpm

• Planetary Speed: 45 rpm

• Supplied with:



- o 30 lt stainless steel bowl
- o stainless steel beater
- o Equipped with Digital Timer and Digital Thermometer
- 220 240 V / 50 Hz

## **ORDERING INFORMATION**

| Item                              | Code      |
|-----------------------------------|-----------|
| MARSHALL MIXER w/ HEATER - 5 lt   | A050X05XU |
| MARSHALL MIXER w/ HEATER - 10 lt  | A050X10XU |
| MARSHALL MIXER w/ HEATER - 20 lt  | A050X20XU |
| BEATER for MARSHALL MIXER (5 lt)  | A050P001H |
| BOWL for MARSHALL MIXER (5 lt)    | A050P002H |
| BEATER for MARSHALL MIXER (10 lt) | A050P003H |
| BOWL for MARSHALL MIXER (10 lt)   | A050P004H |
| BEATER for MARSHALL MIXER (20 lt) | A050P005H |
| BOWL for MARSHALL MIXER (20 lt)   | A050P006H |

## **OTHER PHOTOS**