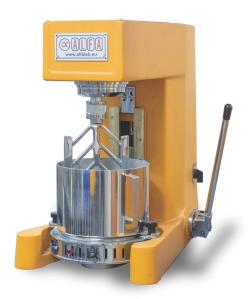

# MARSHALL MIXER

Code: A050

- The Marshall Mixer is used for the uniform and efficient mixing of bituminous samples, essential in preparing specimens for Marshall stability and flow testing.
- Featuring a dual-action mixing mechanism, the mixer combines planetary and spindle rotations to ensure thorough blending of asphalt mixtures, enhancing the homogeneity of the sample.
- Constructed with a durable stainless steel bowl and beater, the mixer is designed to withstand the rigors of laboratory use while facilitating easy cleaning and maintenance.
- The mixer is equipped with safety features, including a safety switch, to ensure operator protection during operation.
- Available in multiple capacities (5, 10, and 20 liters) to accommodate various testing requirements and sample sizes.

## 5 Liters Model:

• Capacity: 5 lt (Ø 200 x 160 mm)

• Spindle Speed: 420 rpm

• Planetary Speed: 130 rpm

• Supplied with:

Stainless steel bowl

Stainless steel beater

Equipped with Safety Switch