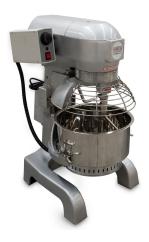

eed: 75 rpm

• Planetary Speed: 45 rpm

• Supplied with:



- o 30 lt stainless steel bowl
- o stainless steel beater
- o Equipped with Digital Timer and Digital Thermometer
- 220 240 V / 50 Hz

## **ORDERING INFORMATION**

| Item                              | Code      |
|-----------------------------------|-----------|
| MARSHALL MIXER w/ HEATER - 5 lt   | A050X05XU |
| MARSHALL MIXER w/ HEATER - 10 lt  | A050X10XU |
| MARSHALL MIXER w/ HEATER - 20 lt  | A050X20XU |
| BEATER for MARSHALL MIXER (5 lt)  | A050P001H |
| BOWL for MARSHALL MIXER (5 lt)    | A050P002H |
| BEATER for MARSHALL MIXER (10 lt) | A050P003H |
| BOWL for MARSHALL MIXER (10 lt)   | A050P004H |
| BEATER for MARSHALL MIXER (20 lt) | A050P005H |
| BOWL for MARSHALL MIXER (20 lt)   | A050P006H |

## **OTHER PHOTOS**