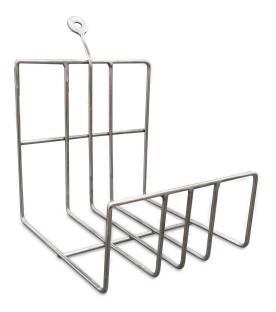

## CRADLE

Code : G100P001H

- The Cradle is designed to suspend specimens beneath a weighing balance within a Specific Gravity Frame, facilitating accurate mass measurements in both air and water for specific gravity calculations.
- Constructed from high-quality stainless steel rod, ensuring durability and resistance to corrosion during frequent immersion processes.
- Compatible with ALFA's Specific Gravity Frame, seamlessly integrating into existing laboratory setups for aggregate testing.