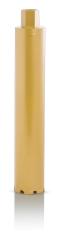

## **ORDERING INFORMATION**

| Item                                              | Code      |
|---------------------------------------------------|-----------|
| CORE DRILLING MACHINE - 4 HP (Trailer Mounted)    | A065X00XP |
| CORE BIT for ASPHALT PAVEMENT - Ø 50 mm x 400 mm  | A065P001H |
| CORE BIT for ASPHALT PAVEMENT - Ø 75 mm x 400 mm  | A065P002H |
| CORE BIT for ASPHALT PAVEMENT - Ø 100 mm x 400 mm | A065P003H |
| CORE BIT for ASPHALT PAVEMENT - Ø 150 mm x 400 mm | A065P004H |
| CORE BIT for ASPHALT PAVEMENT - Ø 200 mm x 400 mm | A065P005H |
| FRAME for CORE DRILLING MACHINE (A065)            | A065P006H |
| PETROL ENGINE for CORE DRILLING MACHINE           | A065P001P |