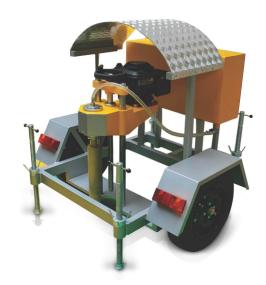

# **CORE DRILLING MACHINE (Trailer Mounted)**

Code: A065

- Used to take core samples from asphalt.
- Installed on a trailer for easy transportation.
- Equipped with a petrol engine, four stabilizing feet, 100 lt water tank.
- Core Bits for the machine should be ordered separately

#### **TECHNICAL SPECIFICATIONS**

• Trailer Mounted

- Petrol Engine
- Stabilizing Feet (4 ea)
- Water Tank (100 Lt)