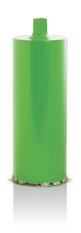

## **ORDERING INFORMATION**

| Item                                              | Code      |
|---------------------------------------------------|-----------|
| CORE DRILLING MACHINE - 4 HP (Trailer Mounted)    | A065X00XP |
| CORE BIT for ASPHALT PAVEMENT - Ø 50 mm x 400 mm  | A065P001H |
| CORE BIT for ASPHALT PAVEMENT - Ø 75 mm x 400 mm  | A065P002H |
| CORE BIT for ASPHALT PAVEMENT - Ø 100 mm x 400 mm | A065P003H |
| CORE BIT for ASPHALT PAVEMENT - Ø 150 mm x 400 mm | A065P004H |
| CORE BIT for ASPHALT PAVEMENT - Ø 200 mm x 400 mm | A065P005H |
| FRAME for CORE DRILLING MACHINE (A065)            | A065P006H |
| PETROL ENGINE for CORE DRILLING MACHINE           | A065P001P |